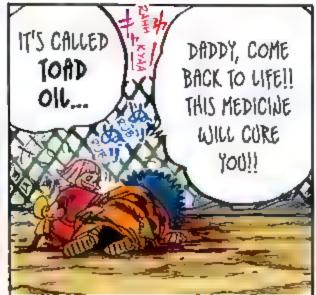

## Usohachi [Toad Oil Salesman]

#### Usopp

Received Heraclesun's lessons on the Bowin Islands in his quest to be the "king of the snipers."

Sniper, Bounty: 200 million belly